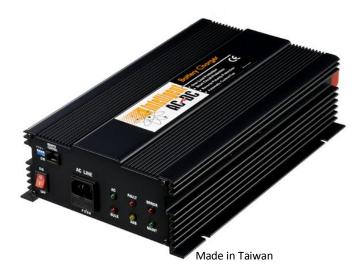

## Features:

- \* 4 stage charging
- \* Charger for lead-acid batteries
- \* Energy saving mode
- \* Front panel indicator for operation status
- \* Thermostatically controlled cooling fan
- \* Protections: Over voltage / Over temp. / Output short Input polarity reverse
- \* Approvals: EMC/LVD/e13/CE/SGS/ROHS/ISO 9001

## SPECIFICATION

| Automatic Battery Charger             | AD-1548                          |
|---------------------------------------|----------------------------------|
| INPUT RANGE (volt)                    | 230 AC +/- 10%                   |
| INPUT FREQUENCY                       | 50~60 Hz                         |
| INPUT SOCKET                          | IEC plug                         |
| OUTPUT VOLTAGE(volt)                  | 48 DC                            |
| Max. OUTPUT POWER                     | 850W – 15A                       |
| MULTI-RATE CHARGING FUNCTION          | Select by Slide Switch           |
| 4 STAGE CHARGING                      | Soft Start> Builk> Absorp> Maint |
| RECOMMENDED BATTERY CAPACITY          | 45Ah~300Ah                       |
| OVER VOLT PROTECTION                  | Lower Output Current             |
| SHORT CIRCUIT PROTECTION              | Yes (by fuse)                    |
| OVER HEAT PROTECTION                  | Lower Output Current             |
| REVERSE POLARITY PROTECTION           | Yes (by fuse)                    |
| <b>OPERATING TEMPERATURE RANGE(C)</b> | -10 ~ +50                        |
| DIMENSION (L*W*H)                     | 325*198*83mm                     |
| NET WEIGHT                            | 3.3 Kg                           |